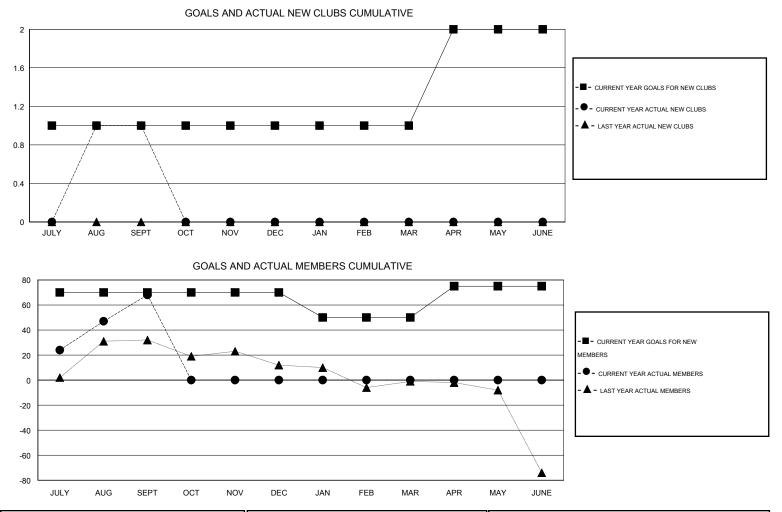

## GMT: Gary Wong

 $\mathsf{GMT} \; \mathsf{CA} \; 1$ 

|               |                  | Clubs             |                  |                  | Members               |                    |                                     |                    |                  |  |
|---------------|------------------|-------------------|------------------|------------------|-----------------------|--------------------|-------------------------------------|--------------------|------------------|--|
|               | RESU             | LTS FOR 2016-2017 |                  |                  | RESULTS FOR 2016-2017 |                    |                                     |                    |                  |  |
| QUARTER       | NEW CLUB<br>GOAL | NEW CLUBS         | DROPPED<br>CLUBS | NET<br>GAIN/LOSS | QUARTER               | NEW MEMBER<br>GOAL | CHARTER AND<br>NEW MEMBERS<br>ADDED | DROPPED<br>MEMBERS | NET<br>GAIN/LOSS |  |
| JULY/AUG/SEPT | 1                | 1                 | 0                | 1                | JULY/AUG/SEPT         | 70                 | 130                                 | 62                 | 68               |  |
| OCT/NOV/DEC   | 0                | 0                 | 0                | 0                | OCT/NOV/DEC           | 0                  | 0                                   | 0                  | 0                |  |
| JAN/FEB/MAR   | 0                | 0                 | 0                | 0                | JAN/FEB/MAR           | -20                | 0                                   | 0                  | 0                |  |
| APR/MAY/JUNE  | 1                | 0                 | 0                | 0                | APR/MAY/JUNE          | 25                 | 0                                   | 0                  | 0                |  |